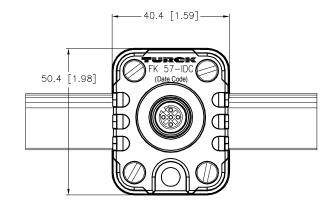

## SOURCE DRAWING - FOR REFERENCE ONLY

|  | RELATED DOCUMENTS<br>1.<br>2.<br>3.<br>4. | 3RD ANGLE<br>PROJECTION                                                  | THIS DRAWING IS<br>CONFIDENTIAL AND THE<br>PROPERTY OF TURCK<br>INC. USE OF THIS<br>DOCUMENT WITHOUT<br>WRITTEN PERMISSION IS<br>PROHIBITED. |               | RC                       | MINNEAPC<br>1-800<br>(763)<br>(763) | )-544-7<br>553-7 | 55441<br>7769<br>300<br>708 fax |
|--|-------------------------------------------|--------------------------------------------------------------------------|----------------------------------------------------------------------------------------------------------------------------------------------|---------------|--------------------------|-------------------------------------|------------------|---------------------------------|
|  | FINISH DISPLA<br>DRAW<br>REFEI            | ALL DIMENSIONS<br>DISPLAYED ON THIS<br>DRAWING ARE FOR<br>REFERENCE ONLY |                                                                                                                                              | DATE 10/30/02 | DESCRIPTION<br>FK 57-IDC |                                     |                  |                                 |
|  |                                           |                                                                          | APVD DF                                                                                                                                      | SCALE 1=1.3   |                          |                                     |                  |                                 |
|  |                                           |                                                                          | UNIT OF ME                                                                                                                                   | ASUREMENT     | IDENTIFICATION NO.       |                                     |                  | REV                             |
|  |                                           | CONTACT TURCK                                                            | MILLIMETER [ INCH ]                                                                                                                          |               | U8686                    |                                     |                  | F                               |
|  |                                           | FOR MORE<br>INFORMATION                                                  |                                                                                                                                              |               |                          |                                     |                  |                                 |
|  |                                           |                                                                          | DO NOT SCALE THIS DRAWING                                                                                                                    |               | FILE: U8686              |                                     | SHEET            | 1 OF 1                          |

|     |                         |     |          |         | FINISH | DISPLAYED ON THIS<br>DRAWING ARE FOR<br>REFERENCE ONLY<br>CONTACT TURCK |   |
|-----|-------------------------|-----|----------|---------|--------|-------------------------------------------------------------------------|---|
| E   | ADD DATE CODE TO CLICHE | RDS | 10/22/20 | 76238   |        | FOR MORE<br>INFORMATION                                                 |   |
| REV | DESCRIPTION             | BY  | DATE     | ECO NO. |        |                                                                         | 0 |