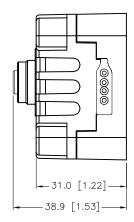

## SOURCE DRAWING - FOR REFERENCE ONLY

|  | RELATED DOCUMENTS<br>1.<br>2.<br>3.<br>4. | 3RD ANGLE<br>PROJECTION                                                  | THIS DRAWING IS<br>CONFIDENTIAL AND THE<br>PROPERTY OF TURCK<br>INC. USE OF THIS<br>DOCUMENT WITHOUT<br>WRITTEN PERMISSION IS<br>PROHIBITED. |               | RC                       | MINNEAPC<br>1-800<br>(763)<br>(763) | )-544-7<br>553-7 | 55441<br>7769<br>300<br>708 fax |
|--|-------------------------------------------|--------------------------------------------------------------------------|----------------------------------------------------------------------------------------------------------------------------------------------|---------------|--------------------------|-------------------------------------|------------------|---------------------------------|
|  | FINISH DISPLA<br>DRAW<br>REFEI            | ALL DIMENSIONS<br>DISPLAYED ON THIS<br>DRAWING ARE FOR<br>REFERENCE ONLY |                                                                                                                                              | DATE 10/30/02 | DESCRIPTION<br>FK 57-IDC |                                     |                  |                                 |
|  |                                           |                                                                          | APVD DF                                                                                                                                      | SCALE 1=1.3   |                          |                                     |                  |                                 |
|  |                                           |                                                                          | UNIT OF ME                                                                                                                                   | ASUREMENT     | IDENTIFICATION NO.       |                                     |                  | REV                             |
|  |                                           | CONTACT TURCK                                                            | MILLIMETER [ INCH ]                                                                                                                          |               | U8686                    |                                     |                  | F                               |
|  |                                           | FOR MORE<br>INFORMATION                                                  |                                                                                                                                              |               |                          |                                     |                  |                                 |
|  |                                           |                                                                          | DO NOT SCALE THIS DRAWING                                                                                                                    |               | FILE: U8686              |                                     | SHEET            | 1 OF 1                          |

|     |                         |     |          |         | FINISH | DISPLAYED ON THIS<br>DRAWING ARE FOR<br>REFERENCE ONLY<br>CONTACT TURCK |   |
|-----|-------------------------|-----|----------|---------|--------|-------------------------------------------------------------------------|---|
| E   | ADD DATE CODE TO CLICHE | RDS | 10/22/20 | 76238   |        | FOR MORE<br>INFORMATION                                                 |   |
| REV | DESCRIPTION             | BY  | DATE     | ECO NO. |        |                                                                         | 0 |