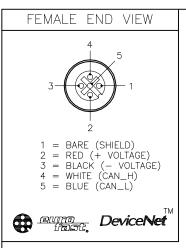

| SPECIFICATIONS                      |                                        |  |  |  |
|-------------------------------------|----------------------------------------|--|--|--|
| CONTACT CARRIER MATERIAL/COLOR      | TPU/BLUE                               |  |  |  |
| CONTACT MATERIAL/PLATING            | GOLD-PLATED BRASS                      |  |  |  |
| RATED CURRENT [A]                   | 4.0 A<br>250 V                         |  |  |  |
| RATED VOLTAGE [V]                   |                                        |  |  |  |
| RECEPTACLE HOUSING MATERIAL/PLATING | NICKEL-PLATED BRASS<br>BLACK NYLON 6/6 |  |  |  |
| TOP & BASE MATERIAL/COLOR           |                                        |  |  |  |
| CONDUCTORS                          | IDC PINS                               |  |  |  |
| TEMPERATURE RATING                  | -40°C to +80°C (-40°F to +176°F)       |  |  |  |
| MOUNTING HOLE                       | 1/4 – 20 SOCKET HEAD SCREW             |  |  |  |
| PROTECTION CLASS                    | MEETS NEMA 1,3,4,6,13 AND IEC IP67     |  |  |  |